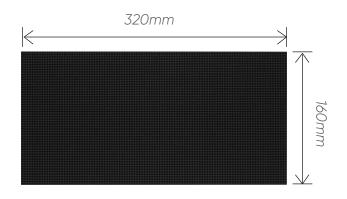

## Standardized Dimensions

- Standardized 320×160 mm
- Uniform bottom shell screw holes across all models, allowing easy replacement of LED modules of different pixel pitches without changing the cabinet

## Key Spec

|                   | DS-D41Q12CA-1GS      | DS-D41Q15CA-1GS      | DS-D41Q18CA-1GS     | DS-D41Q20CA-1GS     | DS-D41Q25CA-1GS     |
|-------------------|----------------------|----------------------|---------------------|---------------------|---------------------|
| Pixel Pitch       | P1.25                | P1.53                | P1.86               | P2.0                | P2.5                |
| Module Size       | 320*160mm            |                      |                     |                     |                     |
| Lamp Size         | 1010                 | 1212                 | 1515                | 1515                | 1515                |
| Refresh Rate (Hz) | 3840HZ               |                      |                     |                     |                     |
| Brightness (nits) | 600nits              |                      |                     |                     |                     |
| Resolution        | 256 * 128 resolution | 208 * 104 resolution | 172 * 86 resolution | 160 * 80 resolution | 128 * 64 resolution |