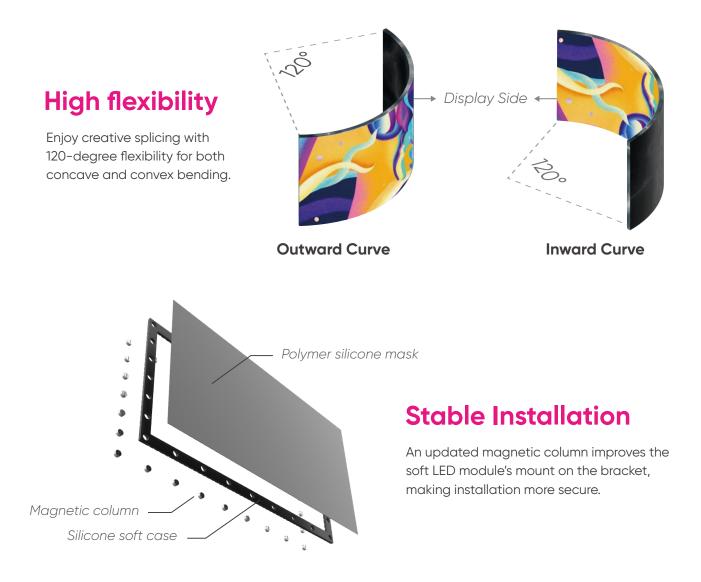

## Standardized Dimensions

- Standardized 320×160 mm
- Uniform bottom shell screw holes across all models, allowing easy replacement of LED modules of different pixel pitches without changing the cabinet