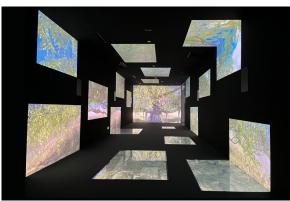

# Immersive Experience Room

Immersive experience rooms can create a walk-in 3D visual space by using LED screens mounted on all sides with vision-corrected video sources.

Especially helpful for design institutes to display their representative studies & samples