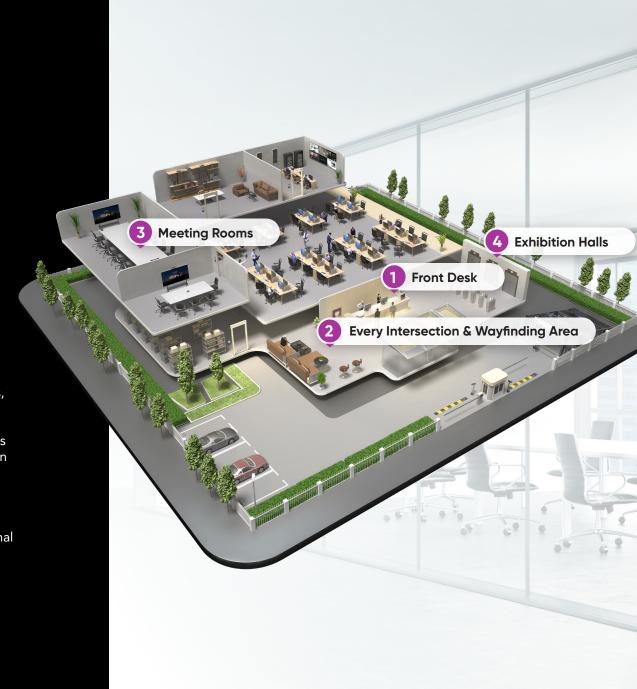

# AN EXCELLENT IMPRESSION STARTS AT THE FRONT DESK

The front desk is where customers get their first impressions. A grand demonstration with clear, bright, and realistic backgrounds can help communicate the company's vision and philosophy more effectively.

# **022** KEEP WELL-INFORMED IN EVERY INTERSECTION & WAYFINDING AREA

For some key entrances and intersections in the company buildings, an efficient information sharing system can conveniently boost internal communications and promotions, such as important notices, policies, and announcements.

# MAKE COLLABORATION EVER EASIER IN MEETING ROOMS

Meeting rooms create a collaborative environment where great ideas are discovered, nurtured, and discussed. Where creative imaginations get a space to come to life. Where exciting possibilities get sketched out on scratchpads. And today's technology has the media to help make it happen. To boost communication efficiency, Hikvision developed various commercial display packages for conference room scenarios, such as ample screen size and multi-screen wireless projection for efficient content sharing and discussion, smart interaction for more impressive presentations, and more.

# DEMONSTRATE YOUR STRENGTH SPLENDIDLY IN EXHIBITION HALLS

The exhibition hall is the ideal method to let customers and partners learn about a company's background and technical strengths. Hikvision's creative LEDs can help companies create a captivating exhibition hall to demonstrate their products and technologies vividly.