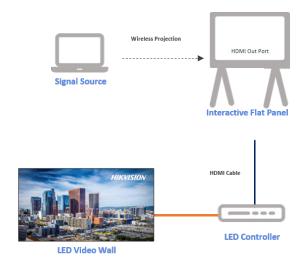

# **Interactive Flat Panel**

Integrated design & flexible interaction

Conventional meeting rooms often require a projector and all the right cables, a whiteboard and writing utensils, and other items – and everything must be available and working properly when you need them.

But now, Hikvision Interactive Flat Panels provide the all-in-one solution to replace all of that. These panels support wireless projection, smart whiteboard, free annotation, remote meeting, scanning code sharing, and more, meeting every demand of a small size conference room.