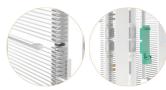

# **Irregularly Shaped LED**

By splicing an ordinary screen with baseline LED cabinets, and then covering a part of the area with decorative materials, users can realize various irregularly shaped screens.

#### LED Video Wall

Each cell represents an LED cabinet

#### Orange Zone

The area covered by decorative materials

The actual displayed part