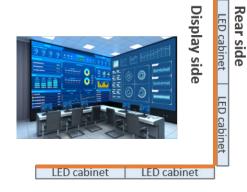

# **LED Video Wall**

With completely seamless splicing and true-to-life visuals, Hikvision's LEDs are powerfully designed for large front desk displays in spacious halls, providing a captivating and stunning visual experience for various display sizes.