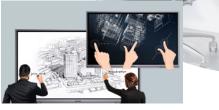

# Small Size Meeting Rooms

# **Interactive Flat Panel**

Integrated design & flexible interaction

Conventional meeting rooms often require a projector and all the right cables, a whiteboard and writing utensils, and other items – and everything must be available and working properly when you need them.

But now, Hikvision Interactive Flat Panels provide the all-in-one solution to replace all of that. These panels support wireless projection, smart whiteboard, free annotation, remote meeting, scanning code sharing, and more, meeting every demand of a small size conference room.

### **Smart Whiteboard**

- 45-point IR touch for multiple users drawing simultaneously
- Mohs level 7 hardness glass, resistant to fingerprints and scratches
- Supports inserting images, tables, flow charts, etc.