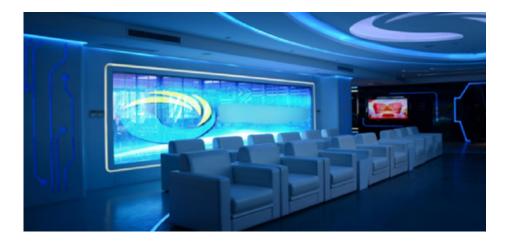

# AN EXCELLENT IMPRESSION STARTS AT THE FRONT DESK

The front desk is where customers get their first impressions. A grand demonstration with clear, bright, and realistic backgrounds can help communicate the company's vision and philosophy more effectively.

# **LED Video Wall**

With completely seamless splicing and true-to-life visuals, Hikvision's LEDs are powerfully designed for large front desk displays in spacious halls, providing a captivating and stunning visual experience for various display sizes.