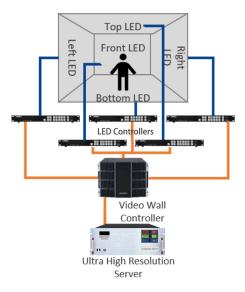

# Immersive Experience Room

Immersive experience rooms can create a walk-in 3D visual space by using LED screens mounted on all sides with vision-corrected video sources.

Especially helpful for design institutes to display their representative studies & samples