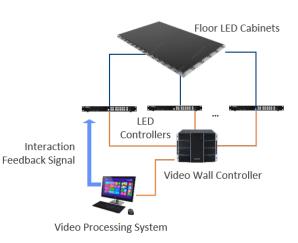

#### **Non-interactive Floor LED**

The solution is just like a normal LED, composed of LED cabinets, LED controllers, video wall controller, and video source.

#### **Interactive Floor LEDs**

Three updates based on the non-interactive floor LED solution:

1. Must use interactive floor LED cabinets

2. Requires special interactive LED controllers

3. The video processing system gives out a video source, as well as an interaction feed back signal when people step on the screen