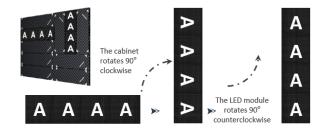

# **Creative Splicing LEDs**

LED screens are not restricted to rectangular shapes. The Flex Series LEDs from Hikvision are compatible with dislocation splicing to create a unique screen shape.

 Supports dislocation splicing with a unit of 250 mm to make creative shaped screens.

- The LED cabinet supports rotating 90° installation, and the LED module supports rotating 90° as well to ensure that the light emitting angle of the LED lamp remains consistent.
- Offer 5 product sizes, and the narrowest is 250mm wide and suitable for shop fronts. Those of the same pixel pitch but in different sizes support mixed splicing.