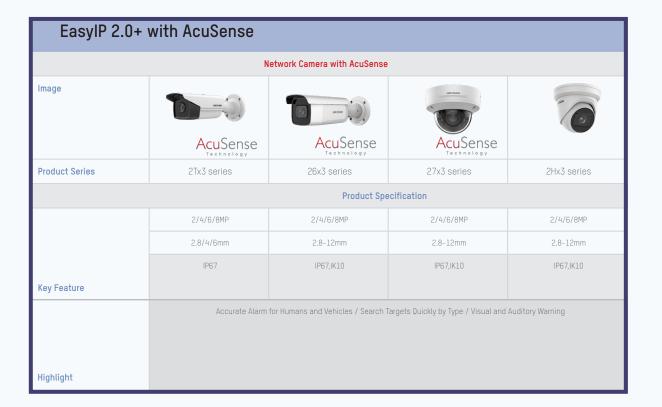

EasyIP 4.0 with AcuSense

| EasyIP 2.0+ with AcuSense    |                                                                                                       |             |                       |             |             |
|------------------------------|-------------------------------------------------------------------------------------------------------|-------------|-----------------------|-------------|-------------|
| Network Camera with AcuSense |                                                                                                       |             |                       |             |             |
| Image                        |                                                                                                       |             |                       |             |             |
|                              | AcuSense                                                                                              | AcuSense    | AcuSense              | AcuSense    | AcuSense    |
| Product Series               | 20x3 series                                                                                           | 21x3 series | 23x3 series           | 25x3 series | 2Ex3 series |
|                              |                                                                                                       |             | Product Specification |             |             |
|                              | 2/4/6/8MP                                                                                             | 2/4/6/8MP   | 2/4/6/8MP             | 2/4/6/8MP   | 2/4MP       |
|                              | 2.8/4/6mm                                                                                             | 2.8/4mm     | 2.8/4/6mm             | 2.8/4/6mm   | 2.8/4/6mm   |
|                              | IP67                                                                                                  | IP67,IK10   | IP67                  | IP67,IK08   |             |
| Key Feature                  |                                                                                                       |             |                       |             |             |
|                              | Accurate Alarm for Humans and Vehicles / Search Targets Quickly by Type / Visual and Auditory Warning |             |                       |             |             |
| Highlight                    |                                                                                                       |             |                       |             |             |