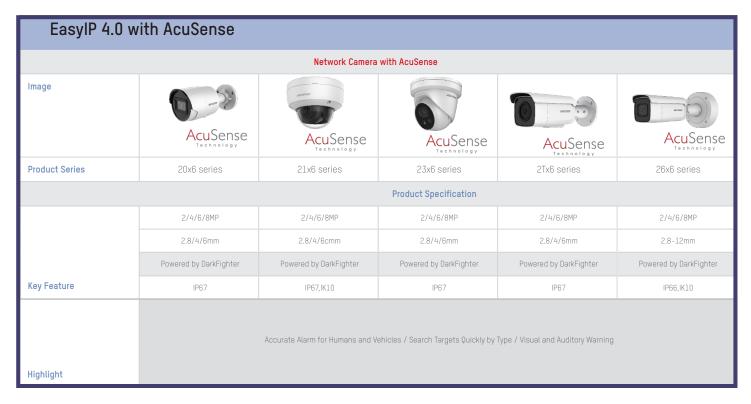

- **Hik-Connect notification pushing**
- Quick target search by recorders

See Far, Go Further | 11

| EasyIP 4.0 with AcuSense |                        |                                 |                                     |                                    |                        |
|--------------------------|------------------------|---------------------------------|-------------------------------------|------------------------------------|------------------------|
|                          |                        | Network Camera with AcuSens     | е                                   | Live Guard Network C               | ameras with AcuSense   |
| Image                    |                        |                                 | 6<br>000000                         | A500                               |                        |
|                          | AcuSense               | AcuSense                        | AcuSense                            | AcuSense                           | AcuSense               |
| Product Series           | 27x6 series            | 25x6 series                     | 2Hx6 series                         | 20x6 series                        | 23x6 series            |
|                          |                        |                                 | Product Specification               |                                    |                        |
|                          | 2/4/6/8MP              | 2/4/6/8MP                       | 2/4/6/8MP                           | 2/4/6/8MP                          | 2/4/6/8MP              |
|                          | 2.8~12mm               | 2.8/4mm                         | 2.8-12mm                            | 2.8/4/6cmm                         | 2.8/4/6cmm             |
|                          | Powered by DarkFighter | Powered by DarkFighter          | Powered by DarkFighter              | Powered by DarkFighter             | Powered by DarkFighter |
| Key Feature              | IP66,IK10              | IP67,IK08                       | IP66,IK10                           | IP67                               | IP67                   |
|                          |                        | Accurate Alarm for Humans and V | ehicles / Search Targets Quickly by | Type / Visual and Auditory Warning |                        |
|                          |                        |                                 |                                     |                                    |                        |
|                          |                        |                                 |                                     |                                    |                        |
| Highlight                |                        |                                 |                                     |                                    |                        |