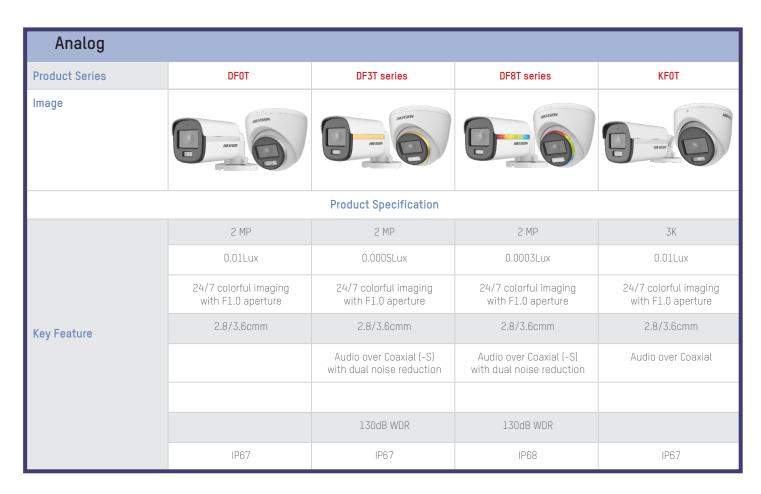

| Analog         |                                                                                                                                                                                                                                                                                                                                                                                                                                                                                                                                                                                                                                                                                                                                                                                                                                                                                                                                                                                                                                                                                                                                                                                                                                                                                                                                                                                                                                                                                                                                                                                                                                                                                                                                                                                                                                                                                                                                                                                                                                                                                                                                |                                             |                                             |
|----------------|--------------------------------------------------------------------------------------------------------------------------------------------------------------------------------------------------------------------------------------------------------------------------------------------------------------------------------------------------------------------------------------------------------------------------------------------------------------------------------------------------------------------------------------------------------------------------------------------------------------------------------------------------------------------------------------------------------------------------------------------------------------------------------------------------------------------------------------------------------------------------------------------------------------------------------------------------------------------------------------------------------------------------------------------------------------------------------------------------------------------------------------------------------------------------------------------------------------------------------------------------------------------------------------------------------------------------------------------------------------------------------------------------------------------------------------------------------------------------------------------------------------------------------------------------------------------------------------------------------------------------------------------------------------------------------------------------------------------------------------------------------------------------------------------------------------------------------------------------------------------------------------------------------------------------------------------------------------------------------------------------------------------------------------------------------------------------------------------------------------------------------|---------------------------------------------|---------------------------------------------|
| Product Series | HFT series                                                                                                                                                                                                                                                                                                                                                                                                                                                                                                                                                                                                                                                                                                                                                                                                                                                                                                                                                                                                                                                                                                                                                                                                                                                                                                                                                                                                                                                                                                                                                                                                                                                                                                                                                                                                                                                                                                                                                                                                                                                                                                                     | KF3T                                        | UF3T                                        |
| Image          | MINION OF THE PARTY OF THE PART | ORLINO)                                     | ARCHEO ARCHEOLOGY                           |
|                | Product Sp                                                                                                                                                                                                                                                                                                                                                                                                                                                                                                                                                                                                                                                                                                                                                                                                                                                                                                                                                                                                                                                                                                                                                                                                                                                                                                                                                                                                                                                                                                                                                                                                                                                                                                                                                                                                                                                                                                                                                                                                                                                                                                                     | pecification                                |                                             |
|                | 5 MP                                                                                                                                                                                                                                                                                                                                                                                                                                                                                                                                                                                                                                                                                                                                                                                                                                                                                                                                                                                                                                                                                                                                                                                                                                                                                                                                                                                                                                                                                                                                                                                                                                                                                                                                                                                                                                                                                                                                                                                                                                                                                                                           | 3K                                          | 4K                                          |
|                | 0.0005Lux                                                                                                                                                                                                                                                                                                                                                                                                                                                                                                                                                                                                                                                                                                                                                                                                                                                                                                                                                                                                                                                                                                                                                                                                                                                                                                                                                                                                                                                                                                                                                                                                                                                                                                                                                                                                                                                                                                                                                                                                                                                                                                                      | 0.0003Lux                                   | 0.0005Lux                                   |
|                | 24/7 colorful imaging<br>with F1.0 aperture                                                                                                                                                                                                                                                                                                                                                                                                                                                                                                                                                                                                                                                                                                                                                                                                                                                                                                                                                                                                                                                                                                                                                                                                                                                                                                                                                                                                                                                                                                                                                                                                                                                                                                                                                                                                                                                                                                                                                                                                                                                                                    | 24/7 colorful imaging<br>with F1.0 aperture | 24/7 colorful imaging<br>with F1.0 aperture |
| Key Feature    | 2.8/3.6cmm                                                                                                                                                                                                                                                                                                                                                                                                                                                                                                                                                                                                                                                                                                                                                                                                                                                                                                                                                                                                                                                                                                                                                                                                                                                                                                                                                                                                                                                                                                                                                                                                                                                                                                                                                                                                                                                                                                                                                                                                                                                                                                                     | 2.8/3.6cmm                                  | 2.8/3.6cmm                                  |
|                |                                                                                                                                                                                                                                                                                                                                                                                                                                                                                                                                                                                                                                                                                                                                                                                                                                                                                                                                                                                                                                                                                                                                                                                                                                                                                                                                                                                                                                                                                                                                                                                                                                                                                                                                                                                                                                                                                                                                                                                                                                                                                                                                |                                             |                                             |
|                | Power over Coaxial                                                                                                                                                                                                                                                                                                                                                                                                                                                                                                                                                                                                                                                                                                                                                                                                                                                                                                                                                                                                                                                                                                                                                                                                                                                                                                                                                                                                                                                                                                                                                                                                                                                                                                                                                                                                                                                                                                                                                                                                                                                                                                             |                                             | Power over Coaxial                          |
|                | 130dB WDR                                                                                                                                                                                                                                                                                                                                                                                                                                                                                                                                                                                                                                                                                                                                                                                                                                                                                                                                                                                                                                                                                                                                                                                                                                                                                                                                                                                                                                                                                                                                                                                                                                                                                                                                                                                                                                                                                                                                                                                                                                                                                                                      | 130dB WDR                                   | 130dB WDR                                   |
|                | IP67                                                                                                                                                                                                                                                                                                                                                                                                                                                                                                                                                                                                                                                                                                                                                                                                                                                                                                                                                                                                                                                                                                                                                                                                                                                                                                                                                                                                                                                                                                                                                                                                                                                                                                                                                                                                                                                                                                                                                                                                                                                                                                                           | IP67                                        | IP67                                        |