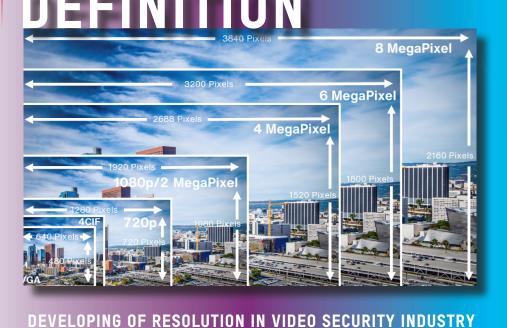

# 4K TREND OF ULTRA HIGH DEFINITION

With the development of 4K technology quickly coming into focus, opportunities to use this technology in security will continue to grow. As a leading video security equipment manufacturer, Hikvision has paid close attention to the rise in high-resolution imaging, and launched a total 4K system to harness this technology in the global security industry.

Without complementary 4K components, such as monitors and DVRs / NVRs, 4K cameras cannot be used to their full potential, and therefore have little practical use in video security. By building a total system – complete with cameras, DVRs, NVRs, and more – Hikvision provides systems that are more helpful and more useful to customers. The Hikvision 4K system, which comes equipped with a variety of smart functions, satisfies the security industry's need for ultra-high resolution and smart video monitoring.