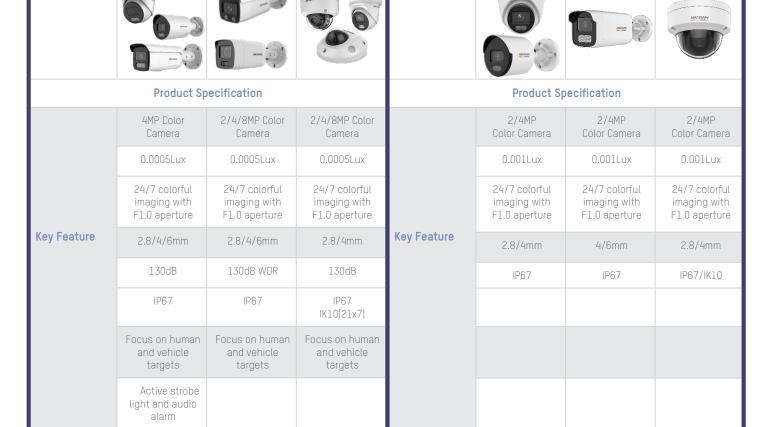

# COLORVU IP PRODUCT LIST

EasyIP 4.0 with ColorVu

**Image** 

ColorVu IP Produc

11x7G0

### 4K powered by DarkFighter

2xx7G2 indoor

1 series with ColorVu

10x7/13x7G0

Product Series

A 080KG 所A 536C3

See Far, Go Further | 6

5 | See Far, Go Further