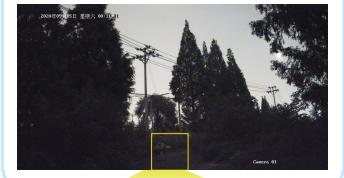

## VIEW IN COLOR EVEN IN DARKNESS

Darkness provides cover for theft, trespassing, and other crimes. When incidents occur at night, dim, low-quality images from conventional cameras miss or lose critical details. Cameras with infrared LEDs are able to provide extra light for clearer image, but in black-and-white.

But now, imagine capturing vivid, colorful details – such as the color of people's clothing or of a car – even in total darkness. Hikvision ColorVu Technology makes this possible.

Hikvision ColorVu Technology enables front-end products to capture details in low light with three advantages: advanced hardware, superior ISP algorithm, and reliable quality control. ColorVu technology employs two specific breakthroughs in hardware technology: advanced lenses and powerful sensors.

## LOW ILLUMINATION PERFORMANCE