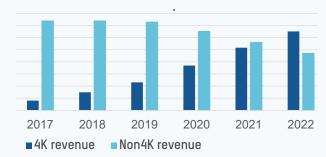

17 | See Far, Go Further

The Market for network cameras by 4K compliance

Quarterly growth of 4K cameras

19 | See Far, Go Further