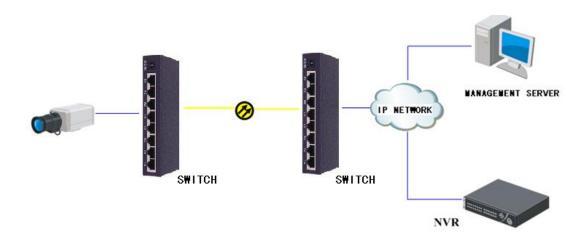

|
| Connector quantity    | 1                          |                   |
| Distance              | 0~20km                     |                   |
| Wavelength            | Tx1270nm/Rx1330nm          | Tx1330nm/Rx1270nm |
| TX Power              | -3~2dBm                    |                   |
| RX Sens(Max.)         | -12.4dBm                   |                   |
| Operating temperature | 0~70°C                     |                   |
| Storage temperature   | -40∼85°C                   |                   |
| Relative humidity     | 30~80%                     |                   |
| Power supply voltage  | DC 3.3V                    |                   |

 $\ensuremath{\textbf{Note:}}$  AI-SFP10/1270 has to work with AI-SFP10/1330 as a pair.

## **Typical applications**





#### Mechanical (mm)





Distributed by

Headquarters

No.555 Qianmo Road, Binjiang District, Hangzhou 310051, China T +86-571-8807-5998 overseasbusiness@hikvision.com

Hikvision USA T +1-909-895-0400 sales.usa@hikvision.com

Hikvision Italy T +39-0438-6902 info.it@hikvision.com

Hikvision Singapore T +65-6684-4718 sg@hikvision.com Hikvision Europe T +31-23-5542770 saleseuro@hikvision.com

Hikvision France T +33(0)1-85-330-444 info.fr@hikvision.com

Hikvision Oceania T +61-2-8599-4233 salesau@hikvision.com Hikvision Middle East T+971-4-8816086 salesme@hikvision.com

Hikvision Spain T +34-91-737-16-55 info.es@hikvision.com

Hikvision Hong Kong T +852-2151-1761 Hikvision Russia T +7-495-669-67-99 saleru@hikvision.com

Hikvision Poland T +48-22-460-01-50 poland@hikvision.com

Hikvision C