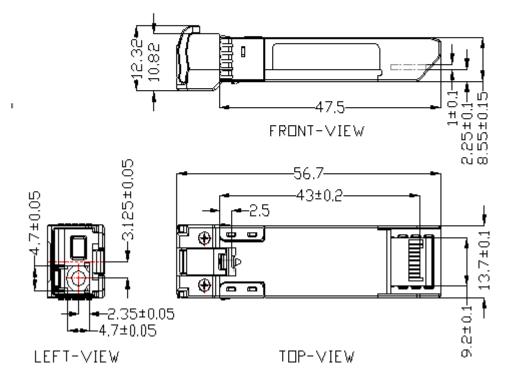

#### Mechanical (mm)

Distributed by

Headquarters

No.555 Qianmo Road, Binjiang District, Hangzhou 310051, China T +86-571-8807-5998 overseasbusiness@hikvision.com

Hikvision USA T +1-909-895-0400 sales.usa@hikvision.com