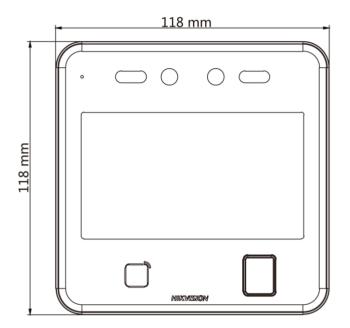

## Specification

| • Specification         |                                                                                  |
|-------------------------|----------------------------------------------------------------------------------|
| Display                 |                                                                                  |
| Dimensions              | 4.3-inch                                                                         |
| Туре                    | IPS Full Screen                                                                  |
| Operation method        | Capacitive touch screen                                                          |
| Video                   |                                                                                  |
| FOV                     | HFOV= 41.5°; VFOV= 75.5°; DFOV=87°                                               |
| Pixel                   | 2 MP                                                                             |
| Lens                    | × 2                                                                              |
| Audio                   |                                                                                  |
| Tone quality            | Noise suppression and echo cancellation                                          |
| Network                 |                                                                                  |
| Wired network           | 10 M/100 M/1000 M self-adaptive                                                  |
| Interface               |                                                                                  |
| Network interface       | 1                                                                                |
| RS-485                  | 1                                                                                |
| Wiegand                 | 1                                                                                |
| Lock output             | 1                                                                                |
| Exit button             | 1                                                                                |
| Door contact input      | 1                                                                                |
| Power interface         | 2-pin                                                                            |
| Authentication          |                                                                                  |
| Card type               | M1 card                                                                          |
| Card reading frequency  | 13.56MHz                                                                         |
| General                 |                                                                                  |
| button                  | -                                                                                |
| Power supply method     | 12V/2A (power adapter not included);                                             |
| Power Consumption       | ≤10W                                                                             |
| Working temperature     | -10 °C to 50 °C (14 °F to 122 °F)                                                |
| Working humidity        | 0 to 90% (No condensing)                                                         |
| Dimensions              | 118 mm × 118 mm × 20 mm (4.6" × 4.6" × 0.7")                                     |
| Application environment | Indoor                                                                           |
| Installation            | Surface, optional base stand                                                     |
| Lanaura                 | English, Spanish (South America), Arabic, Thai, Indonesian, Russian, Vietnamese, |
| Language                | Portuguese (Brazil)                                                              |
| Platform                | Hik-ProConnect and HikCentral Professional                                       |
| Function                |                                                                                  |
| Face anti-spoofing      | Support                                                                          |
|                         |                                                                                  |
| Audio prompt            | Support                                                                          |

# Dimension

- Accessory
- Optional

| DS-KAB642-D | DS-KAB671-P2 |
|-------------|--------------|
| 642 Bracket | Stand Stick  |
| A           |              |

Headquarters
No.555 Qianmo Road, Binjiang District,
Hangzhou 310051, China
T +86-571-8807-5998
www.hikvision.com