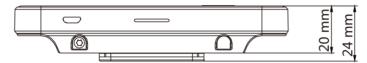

## Specification

| • Specification         |                                                                                  |
|-------------------------|----------------------------------------------------------------------------------|
| Display                 |                                                                                  |
| Dimensions              | 4.3-inch                                                                         |
| Туре                    | IPS Full Screen                                                                  |
| Operation method        | Capacitive touch screen                                                          |
| Video                   |                                                                                  |
| FOV                     | HFOV= 41.5°; VFOV= 75.5°; DFOV=87°                                               |
| Pixel                   | 2 MP                                                                             |
| Lens                    | × 2                                                                              |
| Audio                   |                                                                                  |
| Tone quality            | Noise suppression and echo cancellation                                          |
| Network                 |                                                                                  |
| Wired network           | 10 M/100 M/1000 M self-adaptive                                                  |
| Interface               |                                                                                  |
| Network interface       | 1                                                                                |
| RS-485                  | 1                                                                                |
| Wiegand                 | 1                                                                                |
| Lock output             | 1                                                                                |
| Exit button             | 1                                                                                |
| Door contact input      | 1                                                                                |
| Power interface         | 2-pin                                                                            |
| Authentication          |                                                                                  |
| Card type               | M1 card                                                                          |
| Card reading frequency  | 13.56MHz                                                                         |
| General                 |                                                                                  |
| button                  | -                                                                                |
| Power supply method     | 12V/2A (power adapter not included);                                             |
| Power Consumption       | ≤10W                                                                             |
| Working temperature     | -10 °C to 50 °C (14 °F to 122 °F)                                                |
| Working humidity        | 0 to 90% (No condensing)                                                         |
| Dimensions              | 118 mm × 118 mm × 20 mm (4.6" × 4.6" × 0.7")                                     |
| Application environment | Indoor                                                                           |
| Installation            | Surface, optional base stand                                                     |
| Lanaura                 | English, Spanish (South America), Arabic, Thai, Indonesian, Russian, Vietnamese, |
| Language                | Portuguese (Brazil)                                                              |
| Platform                | Hik-ProConnect and HikCentral Professional                                       |
| Function                |                                                                                  |
| Face anti-spoofing      | Support                                                                          |
|                         |                                                                                  |
| Audio prompt            | Support                                                                          |

# Dimension

- Accessory
- Optional

| DS-KAB642-D | DS-KAB671-P2 |
|-------------|--------------|
| 642 Bracket | Stand Stick  |
| A           |              |

Headquarters
No.555 Qianmo Road, Binjiang District,
Hangzhou 310051, China
T +86-571-8807-5998
www.hikvision.com