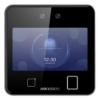

# DS-K1T642MF Face Recognition Terminal

- Forced mask wearing alert: If the recognizing face does not wear a mask, the device will prompt a voice reminder. At the same time, the authentication or attendance will be failed
- Face mask wearing alert: If the recognizing face does not wear a mask, the device will prompt a voice reminder. At the same time, the authentication or attendance is valid
- Face recognition distance: 0.3 m to 3 m
- Max. 6000 faces capacity, Max. 5000 fingerprints capacity, Max.10,000 cards, and Max. 150,000 event capacity
- Face recognition duration < 0.2 s/User; face recognition accuracy rate ≥ 99%</li>
- Two-way audio with indoor station and main station
- Supports 6 attendance status, including check in, check out, break in, break out, overtime in, overtime out
- Remotely opens door and starts live view via Hik-Connect
- Configuration via the web client
- Supports ISAPI and ISUP5.0 protocol

### Available Model

DS-K1T642MF