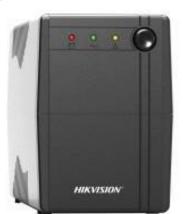

### DS-UPS600 **UPS**

- Built-in AVR
- Super fast charging
- Wide input voltage range
- Overload protection
- Short circuit protection
- Surge protection

#### Available Model

DS-UPS600