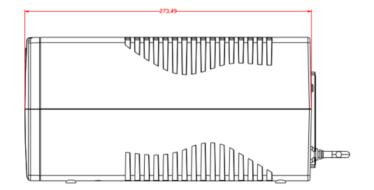

## Dimension

Headquarters No.555 Qianmo Road, Binjiang District, Hangzhou 310051, China T +86-571-8807-5998 www.hikvision.com

Follow us on social media to get the latest product and solution information.

# Specification

| Specification         |                                                                                       |
|-----------------------|---------------------------------------------------------------------------------------|
| Power                 |                                                                                       |
| UPS Capacity          | 600 VA / 360 W                                                                        |
| Input                 |                                                                                       |
| Input Voltage Range   | 230 VAC±10%                                                                           |
| Input Frequency       | 50/60 Hz self-adaptive                                                                |
| Plug Type             | Schuko                                                                                |
| Output                |                                                                                       |
| Output Voltage Range  | 210 VAC to 235 VAC                                                                    |
| Output Frequency      | 50/60 Hz ± 0.5 Hz self-adaptive                                                       |
| Transfer Time         | ≤ 10 ms                                                                               |
| Waveform              | PWM                                                                                   |
| Outlet Type           | Schuko                                                                                |
| Outlet Number         | 2                                                                                     |
| Battery               |                                                                                       |
| Battery Type          | 12 V/7 Ah, lead-acid battery                                                          |
| Recharge Time         | 4-6 hours recover to 90% capacity                                                     |
| Typical Backup Time   | Run time at 60w: 35 min                                                               |
|                       | Run time at 100w: 20 min                                                              |
|                       | Run time at 200w: 3 min                                                               |
| Interface             |                                                                                       |
| Communicate Ports     | No                                                                                    |
| Protection            |                                                                                       |
| Full Protection       | Surge protection, Overload protection, Discharge protection, Short circuit protection |
| Indicator             |                                                                                       |
| Display               | LED indicator                                                                         |
|                       | Working Mode (AC Mode): Solid green                                                   |
|                       | Charging Mode (DC Mode): Solid red                                                    |
|                       | Overloading Mode: Flashing yellow                                                     |
| Alarm                 | Charging Mode (DC mode): Sounding every 8 seconds                                     |
|                       | Low Battery: Sounding every second                                                    |
|                       | Overloading Mode: Sounding every 0.5 seconds                                          |
|                       | Fault: Continuously sounding                                                          |
| General               |                                                                                       |
| Operating Temperature | 0 °C to 40 °C (32 °F to 104 °F)                                                       |
| Operating Humidity    | 30% to 90% (non-condensing)                                                           |
| Dimension             | 274 mm × 95 mm × 139 mm (10.79" × 3.74" × 5.47")                                      |
| Weight                | Approx. 4.2 kg (9.26 lb)                                                              |
|                       |                                                                                       |