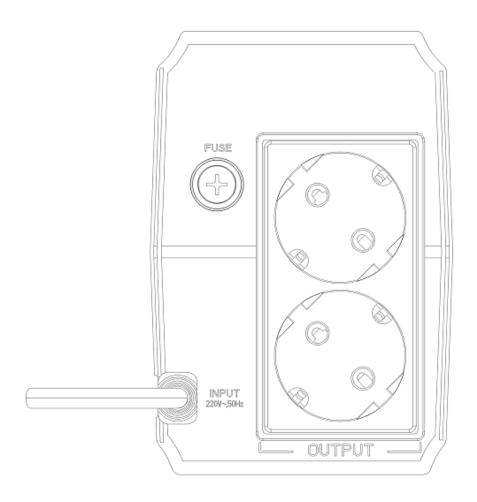

# Specification

| Specification         |                                                                                       |
|-----------------------|---------------------------------------------------------------------------------------|
| Power                 |                                                                                       |
| UPS Capacity          | 600 VA / 360 W                                                                        |
| Input                 |                                                                                       |
| Input Voltage Range   | 230 VAC±10%                                                                           |
| Input Frequency       | 50/60 Hz self-adaptive                                                                |
| Plug Type             | Schuko                                                                                |
| Output                |                                                                                       |
| Output Voltage Range  | 210 VAC to 235 VAC                                                                    |
| Output Frequency      | 50/60 Hz ± 0.5 Hz self-adaptive                                                       |
| Transfer Time         | ≤ 10 ms                                                                               |
| Waveform              | PWM                                                                                   |
| Outlet Type           | Schuko                                                                                |
| Outlet Number         | 2                                                                                     |
| Battery               |                                                                                       |
| Battery Type          | 12 V/7 Ah, lead-acid battery                                                          |
| Recharge Time         | 4-6 hours recover to 90% capacity                                                     |
| Typical Backup Time   | Run time at 60w: 35 min                                                               |
|                       | Run time at 100w: 20 min                                                              |
|                       | Run time at 200w: 3 min                                                               |
| Interface             |                                                                                       |
| Communicate Ports     | No                                                                                    |
| Protection            |                                                                                       |
| Full Protection       | Surge protection, Overload protection, Discharge protection, Short circuit protection |
| Indicator             |                                                                                       |
| Display               | LED indicator                                                                         |
|                       | Working Mode (AC Mode): Solid green                                                   |
|                       | Charging Mode (DC Mode): Solid red                                                    |
|                       | Overloading Mode: Flashing yellow                                                     |
| Alarm                 | Charging Mode (DC mode): Sounding every 8 seconds                                     |
|                       | Low Battery: Sounding every second                                                    |
|                       | Overloading Mode: Sounding every 0.5 seconds                                          |
|                       | Fault: Continuously sounding                                                          |
| General               |                                                                                       |
| Operating Temperature | 0 °C to 40 °C (32 °F to 104 °F)                                                       |
| Operating Humidity    | 30% to 90% (non-condensing)                                                           |
| Dimension             | 274 mm × 95 mm × 139 mm (10.79" × 3.74" × 5.47")                                      |
| Weight                | Approx. 4.2 kg (9.26 lb)                                                              |
|                       |                                                                                       |