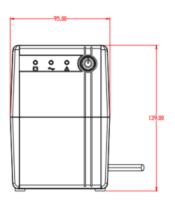

## Dimension

Headquarters No.555 Qianmo Road, Binjiang District, Hangzhou 310051, China T +86-571-8807-5998 www.hikvision.com

Follow us on social media to get the latest product and solution information.

# Specification

| Specification         |                                                                                       |
|-----------------------|---------------------------------------------------------------------------------------|
| Power                 |                                                                                       |
| UPS Capacity          | 600 VA / 360 W                                                                        |
| Input                 |                                                                                       |
| Input Voltage Range   | 230 VAC±10%                                                                           |
| Input Frequency       | 50/60 Hz self-adaptive                                                                |
| Plug Type             | Schuko                                                                                |
| Output                |                                                                                       |
| Output Voltage Range  | 210 VAC to 235 VAC                                                                    |
| Output Frequency      | 50/60 Hz ± 0.5 Hz self-adaptive                                                       |
| Transfer Time         | ≤ 10 ms                                                                               |
| Waveform              | PWM                                                                                   |
| Outlet Type           | Schuko                                                                                |
| Outlet Number         | 2                                                                                     |
| Battery               |                                                                                       |
| Battery Type          | 12 V/7 Ah, lead-acid battery                                                          |
| Recharge Time         | 4-6 hours recover to 90% capacity                                                     |
| Typical Backup Time   | Run time at 60w: 35 min                                                               |
|                       | Run time at 100w: 20 min                                                              |
|                       | Run time at 200w: 3 min                                                               |
| Interface             |                                                                                       |
| Communicate Ports     | No                                                                                    |
| Protection            |                                                                                       |
| Full Protection       | Surge protection, Overload protection, Discharge protection, Short circuit protection |
| Indicator             |                                                                                       |
| Display               | LED indicator                                                                         |
|                       | Working Mode (AC Mode): Solid green                                                   |
|                       | Charging Mode (DC Mode): Solid red                                                    |
|                       | Overloading Mode: Flashing yellow                                                     |
| Alarm                 | Charging Mode (DC mode): Sounding every 8 seconds                                     |
|                       | Low Battery: Sounding every second                                                    |
|                       | Overloading Mode: Sounding every 0.5 seconds                                          |
|                       | Fault: Continuously sounding                                                          |
| General               |                                                                                       |
| Operating Temperature | 0 °C to 40 °C (32 °F to 104 °F)                                                       |
| Operating Humidity    | 30% to 90% (non-condensing)                                                           |
| Dimension             | 274 mm × 95 mm × 139 mm (10.79" × 3.74" × 5.47")                                      |
| Weight                | Approx. 4.2 kg (9.26 lb)                                                              |
|                       |                                                                                       |