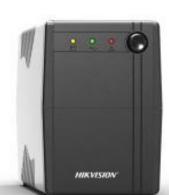

### **DS-UPS1000 UPS**

- Super fast charging
- Wide input voltage range
- Overload protection
- Short circuit protection
- Surge protection

#### Available Model

DS-UPS1000