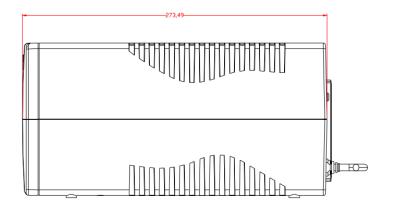

## Dimension

Headquarters No.555 Qianmo Road, Binjiang District, Hangzhou 310051, China T +86-571-8807-5998 www.hikvision.com

Follow us on social media to get the latest product and solution information.

# Specification

| Specification         |                                                                                       |
|-----------------------|---------------------------------------------------------------------------------------|
| Power                 |                                                                                       |
| UPS Capacity          | 1000 VA / 600 W                                                                       |
| Input                 |                                                                                       |
| Input Voltage Range   | 230 VAC±10%                                                                           |
| Input Frequency       | 50/60 Hz self-adaptive                                                                |
| Plug Type             | Schuko                                                                                |
| Output                |                                                                                       |
| Output Voltage Range  | 210 VAC to 235 VAC                                                                    |
| Output Frequency      | 50/60 Hz ± 0.5 Hz self-adaptive                                                       |
| Transfer Time         | ≤ 10 ms                                                                               |
| Waveform              | PWM                                                                                   |
| Outlet Type           | Schuko                                                                                |
| Outlet Number         | 2                                                                                     |
| Battery               |                                                                                       |
| Battery Type          | 12 V/9 Ah, lead-acid battery                                                          |
| Recharge Time         | 4-6 hours recover to 90% capacity                                                     |
| Typical Backup Time   | Run time at 60w: 60 min                                                               |
|                       | Run time at 150w: 15 min                                                              |
|                       | Run time at 300w: 2 min                                                               |
| Interface             |                                                                                       |
| Communicate Ports     | No                                                                                    |
| Protection            |                                                                                       |
| Full Protection       | Surge protection, Overload protection, Discharge protection, Short circuit protection |
| Indicator             |                                                                                       |
| Display               | LED indicator                                                                         |
|                       | Working Mode (AC Mode): Solid green                                                   |
|                       | Charging Mode (DC Mode): Solid red                                                    |
|                       | Overloading Mode: Flashing yellow                                                     |
| Alarm                 | Charging Mode (DC mode): Sounding every 8 seconds                                     |
|                       | Low Battery: Sounding every second                                                    |
|                       | Overloading Mode: Sounding every 0.5 seconds                                          |
|                       | Fault: Continuously sounding                                                          |
| General               |                                                                                       |
| Operating Temperature | 0 °C to 40 °C (32 °F to 104 °F)                                                       |
| Operating Humidity    | 30% to 90% (non-condensing)                                                           |
| Dimension             | 274 mm × 95 mm × 139 mm (10.79" × 3.74" × 5.47")                                      |
| Weight                | Approx. 5.4 kg (11.9 lb)                                                              |
|                       |                                                                                       |