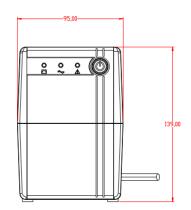

## Dimension

Headquarters No.555 Qianmo Road, Binjiang District, Hangzhou 310051, China T +86-571-8807-5998 www.hikvision.com

Follow us on social media to get the latest product and solution information.

# Specification

| Specification         |                                                                                       |
|-----------------------|---------------------------------------------------------------------------------------|
| Power                 |                                                                                       |
| UPS Capacity          | 1000 VA / 600 W                                                                       |
| Input                 |                                                                                       |
| Input Voltage Range   | 230 VAC±10%                                                                           |
| Input Frequency       | 50/60 Hz self-adaptive                                                                |
| Plug Type             | Schuko                                                                                |
| Output                |                                                                                       |
| Output Voltage Range  | 210 VAC to 235 VAC                                                                    |
| Output Frequency      | 50/60 Hz ± 0.5 Hz self-adaptive                                                       |
| Transfer Time         | ≤ 10 ms                                                                               |
| Waveform              | PWM                                                                                   |
| Outlet Type           | Schuko                                                                                |
| Outlet Number         | 2                                                                                     |
| Battery               |                                                                                       |
| Battery Type          | 12 V/9 Ah, lead-acid battery                                                          |
| Recharge Time         | 4-6 hours recover to 90% capacity                                                     |
| Typical Backup Time   | Run time at 60w: 60 min                                                               |
|                       | Run time at 150w: 15 min                                                              |
|                       | Run time at 300w: 2 min                                                               |
| Interface             |                                                                                       |
| Communicate Ports     | No                                                                                    |
| Protection            |                                                                                       |
| Full Protection       | Surge protection, Overload protection, Discharge protection, Short circuit protection |
| Indicator             |                                                                                       |
| Display               | LED indicator                                                                         |
|                       | Working Mode (AC Mode): Solid green                                                   |
|                       | Charging Mode (DC Mode): Solid red                                                    |
|                       | Overloading Mode: Flashing yellow                                                     |
| Alarm                 | Charging Mode (DC mode): Sounding every 8 seconds                                     |
|                       | Low Battery: Sounding every second                                                    |
|                       | Overloading Mode: Sounding every 0.5 seconds                                          |
|                       | Fault: Continuously sounding                                                          |
| General               |                                                                                       |
| Operating Temperature | 0 °C to 40 °C (32 °F to 104 °F)                                                       |
| Operating Humidity    | 30% to 90% (non-condensing)                                                           |
| Dimension             | 274 mm × 95 mm × 139 mm (10.79" × 3.74" × 5.47")                                      |
| Weight                | Approx. 5.4 kg (11.9 lb)                                                              |
|                       |                                                                                       |