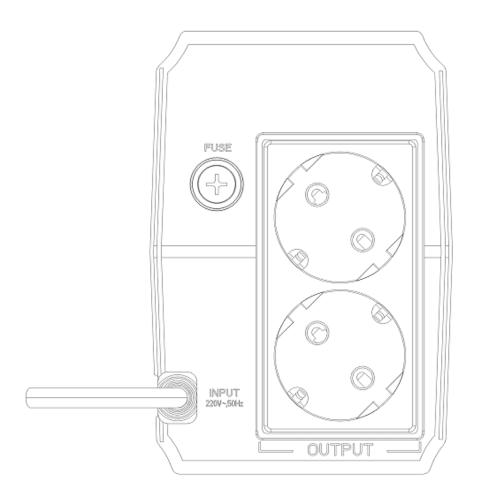

# Specification

| Specification         |                                                                                       |
|-----------------------|---------------------------------------------------------------------------------------|
| Power                 |                                                                                       |
| UPS Capacity          | 1000 VA / 600 W                                                                       |
| Input                 |                                                                                       |
| Input Voltage Range   | 230 VAC±10%                                                                           |
| Input Frequency       | 50/60 Hz self-adaptive                                                                |
| Plug Type             | Schuko                                                                                |
| Output                |                                                                                       |
| Output Voltage Range  | 210 VAC to 235 VAC                                                                    |
| Output Frequency      | 50/60 Hz ± 0.5 Hz self-adaptive                                                       |
| Transfer Time         | ≤ 10 ms                                                                               |
| Waveform              | PWM                                                                                   |
| Outlet Type           | Schuko                                                                                |
| Outlet Number         | 2                                                                                     |
| Battery               |                                                                                       |
| Battery Type          | 12 V/9 Ah, lead-acid battery                                                          |
| Recharge Time         | 4-6 hours recover to 90% capacity                                                     |
| Typical Backup Time   | Run time at 60w: 60 min                                                               |
|                       | Run time at 150w: 15 min                                                              |
|                       | Run time at 300w: 2 min                                                               |
| Interface             |                                                                                       |
| Communicate Ports     | No                                                                                    |
| Protection            |                                                                                       |
| Full Protection       | Surge protection, Overload protection, Discharge protection, Short circuit protection |
| Indicator             |                                                                                       |
| Display               | LED indicator                                                                         |
|                       | Working Mode (AC Mode): Solid green                                                   |
|                       | Charging Mode (DC Mode): Solid red                                                    |
|                       | Overloading Mode: Flashing yellow                                                     |
| Alarm                 | Charging Mode (DC mode): Sounding every 8 seconds                                     |
|                       | Low Battery: Sounding every second                                                    |
|                       | Overloading Mode: Sounding every 0.5 seconds                                          |
|                       | Fault: Continuously sounding                                                          |
| General               |                                                                                       |
| Operating Temperature | 0 °C to 40 °C (32 °F to 104 °F)                                                       |
| Operating Humidity    | 30% to 90% (non-condensing)                                                           |
| Dimension             | 274 mm × 95 mm × 139 mm (10.79" × 3.74" × 5.47")                                      |
| Weight                | Approx. 5.4 kg (11.9 lb)                                                              |
|                       |                                                                                       |