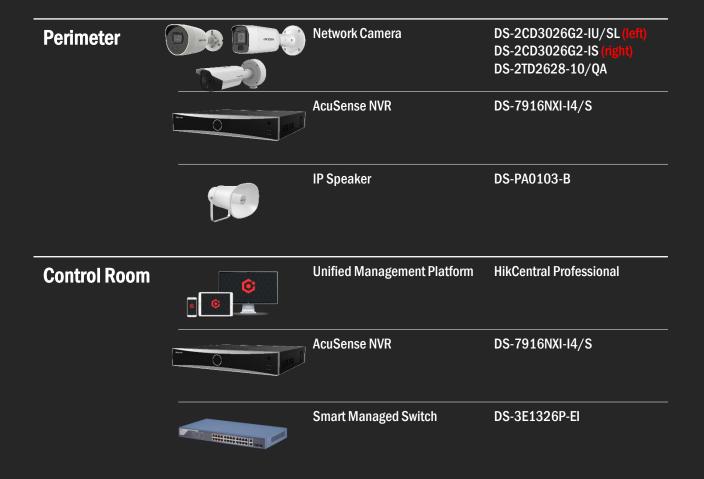

| Location                   | Product Image | Product Name                                               | Product Model                                                            |
|----------------------------|---------------|------------------------------------------------------------|--------------------------------------------------------------------------|
| Vehicle<br>Entrance & Exit |               | Intelligent E&E video unit                                 | DS-TCG205-B (left)<br>IDS-2CD7A46G0/P-IZHS(Y)<br>IDS-2CD7A26G0/P-IZHS(Y) |
|                            |               | LED Screen/Barrier                                         | DS-TVL224 (left)<br>DS-TMG400 (right)                                    |
|                            |               | Card Reader and Video<br>Intercom                          | DS-KV8113-WME1(B) (left)<br>DS-KV6113-WPE1(B) (right)                    |
|                            |               | Visitor Terminal                                           | DS-K5032-D                                                               |
| Workshop                   |               | Access Terminal                                            | DS-K5671-ZU (left)<br>DS-K1T673TDWX (middle)<br>DS-K1T343EFWX (right)    |
|                            |               | Enrollment Station                                         | DS-K1F600-D6E                                                            |
|                            |               | Access Controller                                          | DS-K2601T                                                                |
|                            |               | 2-inch 4MP 4X Network<br>Speed Dome                        | DS-2DE2A404IW-DE3                                                        |
|                            |               | AcuSense Network Camera                                    | DS-2CD3xx6 Dome Camera                                                   |
| Warehouses                 |               | Thermal & Optical Bi-<br>Spectrum Network Turret<br>Camera | DS-2TD2628-10/QA                                                         |
|                            |               | Wireless Alarm Kit                                         | AX Pro Alarm Products                                                    |
|                            |               | 4-Directional Multisensor<br>Network Camera                | DS-2CD6D24FWD-<br>(I)(Z)(H)(S)(/NFC)                                     |